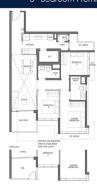

# RESIDENTIAL - CONDOMINIUM 1,087SQFT (101SQM) / CALL FOR PRICE!

3 - Bedroom Premium

### **RESIDENTIAL - CONDOMINIUM**

1 BEDOK CENTRAL, NEW UPPER CHANGI ROAD, BEDOK, UPPER EAST COAST, SINGAPORE 469657

■ LISTING ID: SGLD97939440 ■ TENURE: LEASEHOLD 99

■ TITLE: N/A

■ **SIZE BUILT-UP**: 1,087SQFT (101SQM)
■ **SIZE LAND**: 44,526SQFT (4,137SQM)

■ **NO. OF FLOORS**: 17

■ FLOOR/LEVEL: 2 - LOW FLOOR

■ BED ROOMS: 3
■ BATH ROOMS: 3
■ MAIDS ROOMS: N/A
■ PARKING SPACES: N/A

**■ LAYOUT TYPE**: REGULAR

■ FACING: N/A
■ VIEWING: OTHER

■ SELLING PRICE: CALL FOR PRICE