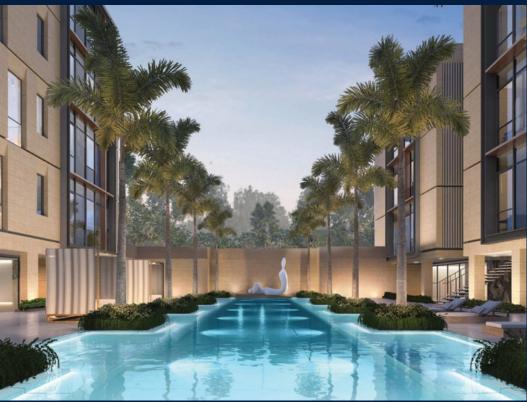

#### **DALVEY HAUS**

Spacious 1,561sqft (145sqm), partially furnished, 3 bedroom, 3 bathroom Condominium for Sale. Completion in 2022, this corner unit is in original condition. Others: Freehold This property is currently vacant and ready to move in. Located in Singapore's district D10 near Tanglin, Holland in the area Tanglin (Central region).

#### **EXTERIOR FACILITIES**

24 Hours Security

Covered Car Park

Landscaped Garden

Lounge

VISIT THIS PROPERTY AT: https://www.danieltanhomes.com/property/SGLD95573782

L3008899K R011398D