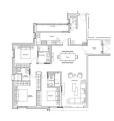

FLOOD // EVEL

■ FLOOR/LEVEL: N/A - N/A ■ BED ROOMS: 3

■ BATH ROOMS: 3 ■ MAIDS ROOMS: N/A ■ PARKING SPACES: N/A

■ LAYOUT TYPE: CORNER
■ FACING: N/A
■ VIEWING: OTHER

■ SELLING PRICE: CALL FOR PRICE

**■ COMPLETION YEAR:** 2022

#### **DALVEY HAUS**

Spacious 1,561sqft (145sqm), partially furnished, 3 bedroom, 3 bathroom Condominium for Sale. Completion in 2022, this corner unit is in original condition. Others: Freehold This property is currently vacant and ready to move in. Located in Singapore's district D10 near Tanglin, Holland in the area Tanglin (Central region).