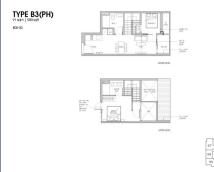

# **RESIDENTIAL - CONDOMINIUM** 980SQFT (91SQM) / CALL FOR PRICE!

2 - Bedroom Penthouse

■ NO. OF FLOORS: 5

FLOOR/LEVEL: 5 - PENTHOUSE

**BED ROOMS:** 2 **BATH ROOMS:** 2 **MAIDS ROOMS:** N/A ■ PARKING SPACES: N/A

**REGULAR LAYOUT TYPE:** 

**■ FACING:** N/A **VIEWING: OTHER** 

**■ SELLING PRICE:** 