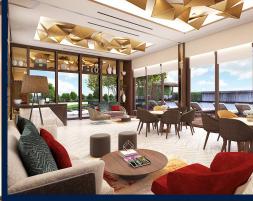

#### **ONE BERNAM**

Condominium for Sale:Partially furnished, 2 bedroom, 2 bathroom. Completion in 2026, this unit is in original condition. Tenure: Leasehold 99 Located in Singapore's district D02 near Chinatown, Tanjong Pagar in the area CBD (Central region).

#### **INTERIOR FACILITIES**

Air-ConditioningBalcony

#### **OTHER INTERIOR FEATURES**

Cooker Hob/Hood

Fridge

DryerIntercom

#### **EXTERIOR FACILITIES**

24 Hours Security

Clubhouse

Covered Car Park

Function Room

VISIT THIS PROPERTY AT: https://www.danieltanhomes.com/property/SGLD93208436