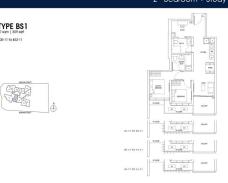

### RESIDENTIAL - CONDOMINIUM 829SQFT (77SQM) / CALL FOR PRICE!

2 - Bedroom + Study

■ **NO. OF FLOORS**: 35

■ FLOOR/LEVEL: 33 - HIGH FLOOR

■ BED ROOMS: 2+1
■ BATH ROOMS: 2
■ MAIDS ROOMS: N/A
■ PARKING SPACES: N/A

■ LAYOUT TYPE: REGULAR

■ FACING: N/A
■ VIEWING: OTHER

■ SELLING PRICE: CALL FOR PRICE