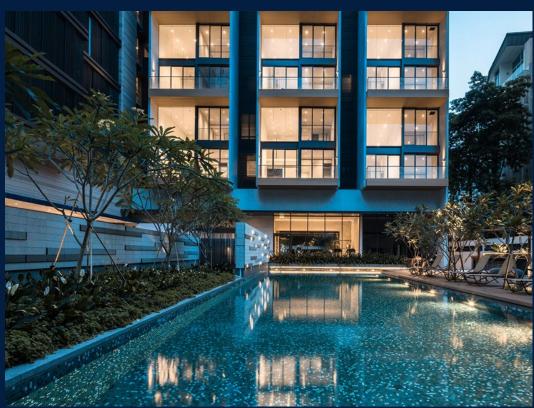

#### LLOYD SIXTYFIVE

Spacious 2,422sqft (225sqm), partially furnished, 3 bedroom, 3 bathroom Condominium for Sale. Completed in 2016, this end lot unit is in original condition. Others: Freehold, 3 other room(s) This property is currently vacant and ready to move in. Located in Singapore's district D09 near Orchard, River Valley in the area Orchard (Central region).

#### **EXTERIOR FACILITIES**

24 Hours Security

- Covered Car Park
- Function RoomJacuzzi

VISIT THIS PROPERTY AT: https://www.danieltanhomes.com/property/SGLD93110026