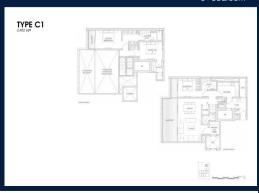

■ NO. OF FLOORS: 10 ■ FLOOR/LEVEL: N/A - N/A

■ BED ROOMS: 3+3
■ BATH ROOMS: 3
■ MAIDS ROOMS: N/A
■ PARKING SPACES: N/A

■ LAYOUT TYPE: END LOT ■ FACING: N/A ■ VIEWING: OTHER

■ SELLING PRICE: CALL FOR PRICE

#### LLOYD SIXTYFIVE

Spacious 2,422sqft (225sqm), partially furnished, 3 bedroom, 3 bathroom Condominium for Sale. Completed in 2016, this end lot unit is in original condition. Others: Freehold, 3 other room(s) This property is currently vacant and ready to move in. Located in Singapore's district D09 near Orchard, River Valley in the area Orchard (Central region).