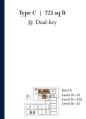

# RESIDENTIAL - CONDOMINIUM 725SQFT (67SQM) / CALL FOR PRICE!

2 - Bedroom + Dual Key

### **RESIDENTIAL - CONDOMINIUM**

WISMA INFINITUM, 18 JALAN DEWAN SULTAN SULIMAN, 50300, KUALA LUMPUR, WILAYAH

■ LISTING ID: SGLD91473112

■ TENURE: N/A
■ TITLE: N/A

■ **SIZE BUILT-UP:** 725SQFT (67SQM)
■ **SIZE LAND:** 1.389AC (0.562HA)

■ NO. OF FLOORS: 43 ■ FLOOR/LEVEL: N/A - N/A

■ BED ROOMS: 2
■ BATH ROOMS: 2
■ MAIDS ROOMS: N/A
■ PARKING SPACES: N/A

■ LAYOUT TYPE: END LOT FACING: N/A

■ VIEWING: OTHER
■ SELLING PRICE: CALL FOR I

**■ COMPLETION YEAR:** 2020