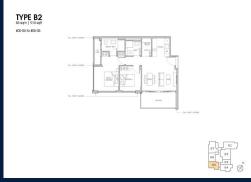

#### **RESIDENTIAL - CONDOMINIUM**

99, STILL ROAD, EAST COAST, MARINE PARADE,

**SINGAPORE 423989** 

■ LISTING ID: SGLD91029452 ■ TENURE: FREEHOLD

■ TITLE: N/A

■ **SIZE BUILT-UP**: 915SQFT (85SQM)
■ **SIZE LAND**: 23,541SQFT (2,187SQM)

■ NO. OF FLOORS:

■ FLOOR/LEVEL: 2 - LOW FLOOR

■ BED ROOMS: 2+1
■ BATH ROOMS: 2
■ MAIDS ROOMS: N/A
■ PARKING SPACES: N/A
■ LAYOUT TYPE: CORNER

■ FACING: N/A
■ VIEWING: OTHER

■ SELLING PRICE: CALL FOR PRICE

**■ COMPLETION YEAR:** 202

■ CONDITION: ORIGINAL CONDITION
■ FURNISHING: PARTIALLY FURNISHED

■ LISTING DATE: MAR 06, 2023