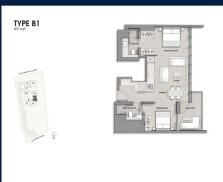

# RESIDENTIAL - CONDOMINIUM 807SQFT (75SQM) / CALL FOR PRICE!

2 - Bedroom

## **RESIDENTIAL - CONDOMINIUM**

**8 CUSCADEN ROAD, SINGAPORE 249732** 

■ LISTING ID: SGLD90477746 ■ TENURE: LEASEHOLD 99

■ TITLE: N/A

■ SIZE BUILT-UP: 807SQFT (75SQM)
■ SIZE LAND: 1.414AC (0.572HA)
■ NO. OF FLOORS: 28

■ FLOOR/LEVEL: N/A - N/A ■ BED ROOMS: 2 ■ BATH ROOMS: 2

■ MAIDS ROOMS: 2 ■ MAIDS ROOMS: N/A ■ PARKING SPACES: N/A ■ LAYOUT TYPE: REC

■ LAYOUT TYPE: REGULAR

■ FACING: N/A
■ VIEWING: N/A

■ SELLING PRICE: CALL FOR PRICE