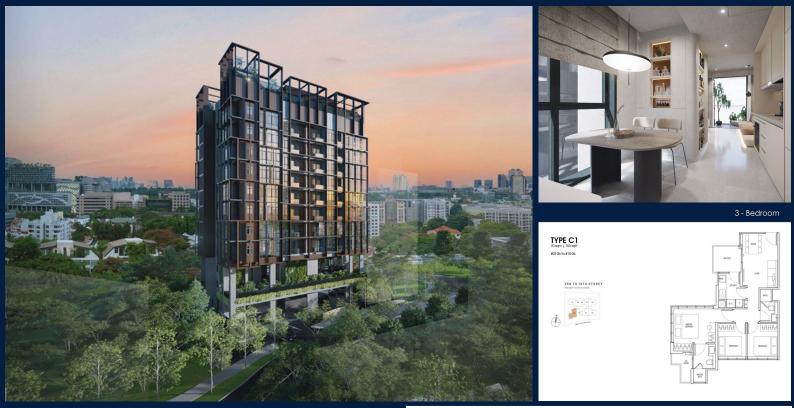

#### **HILL HOUSE**

Condominium for Sale: Partially furnished, 3 bedroom, 2 bathroom. Completion in 2026, this corner unit is in original condition. Tenure: Leasehold 999 Located in Singapore's district D09 near Orchard, River Valley in the area Orchard (Central region).

#### **INTERIOR FACILITIES**

Air-Conditioning

#### **OTHER INTERIOR FEATURES**

- Cooker Hob/Hood
- Oven / Microwave

### **EXTERIOR FACILITIES**

- 24 Hours Security
- Function Room

- Balcony
- Intercom
- Water Heater
- Covered Car Park
- Jacuzzi