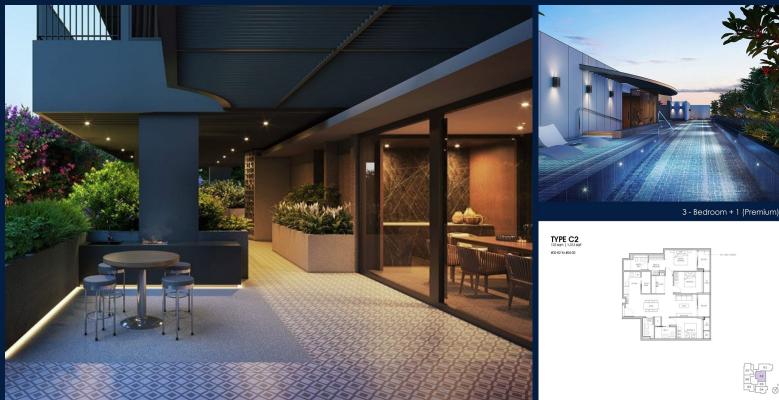

### **RESIDENTIAL - CONDOMINIUM**

99, STILL ROAD, EAST COAST, MARINE PARADE, SINGAPORE 423989

LISTING ID: TENURE: TITLE: SIZE BUILT-UP: SIZE LAND: NO. OF FLOORS: FLOOR/LEVEL: BED ROOMS: BATH ROOMS: MAIDS ROOMS: PARKING SPACES: LAYOUT TYPE: FACING: VIEWING: SELLING PRICE: COMPLETION YEAR:

CONDITION:

FURNISHING:

LISTING DATE:

SGLD90238558 FREEHOLD N/A 1.313SQFT (122SQM) 23,541SQFT (2,187SQM) 5 N/A - N/A 3+2 3 N/A N/A REGULAR N/A OTHER

2025 **ORIGINAL CONDITION** PARTIALLY FURNISHED FEB 20, 2023

#### **CLAYDENCE**

Condominium for Sale: Partially furnished, 3 bedroom, 3 bathroom. Completion in 2025, this unit is in original condition. Tenure: Freehold Located in Singapore's district D15 near East Coast, Marine Parade in the area East Coast (Central region).

#### **EXTERIOR FACILITIES**

• 24 Hours Security

- Covered Car Park
  - Landscaped Garden

VISIT THIS PROPERTY AT: https://www.danieltanhomes.com/property/SGLD90238558

0

L3008899K R011398D

+65 9452 7918 WhatsApp Me 🕥