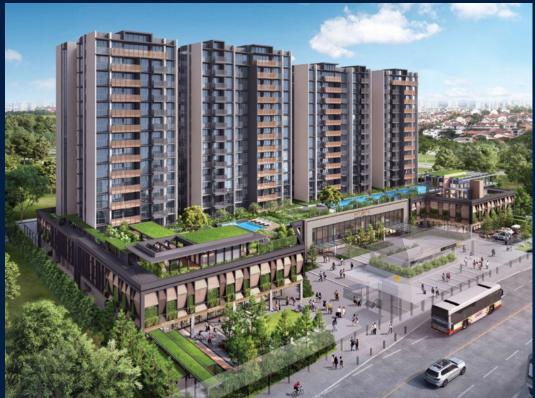

### **RESIDENTIAL - CONDOMINIUM**

26 TANAH MERAH KECHIL LINK, BEDOK, UPPER EAST COAST, SINGAPORE 468457

■ LISTING ID: SGLD88930323 ■ TENURE: LEASEHOLD 99

■ TITLE: N/A

■ **SIZE BUILT-UP**: 2,400SQFT (223SQM)
■ **SIZE LAND**: 2.194AC (0.888HA)

#### **SCENECA RESIDENCE**

Condominium for Sale: Partially furnished, 4 bedroom, 5 bathroom. Completion in 2027, this penthouse corner unit is in original condition. Tenure: Leasehold 99 Located in Singapore's district D16 near Bedok, Upper East Coast in the area Upper East Coast (East region).

## **EXTERIOR FACILITIES**

24 Hours Security

• Business Centre

Clubhouse

Covered Car Park

VISIT THIS PROPERTY AT: https://www.danieltanhomes.com/property/SGLD88930323

L3008899K R011398D