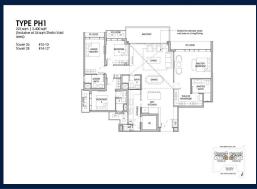

# RESIDENTIAL - CONDOMINIUM 2,400SQFT (223SQM) / CALL FOR PRICE!

4 - Bedroom Penthouse

**■ NO. OF FLOORS:** 15

■ FLOOR/LEVEL: 15 - PENTHOUSE

■ BED ROOMS: 4
■ BATH ROOMS: 5
■ MAIDS ROOMS: N/A
■ PARKING SPACES: N/A
■ LAYOUT TYPE: CORNER

■ FACING: N/A
■ VIEWING: OTHER

SELLING PRICE: CALL FO

**■ COMPLETION YEAR:** 2027