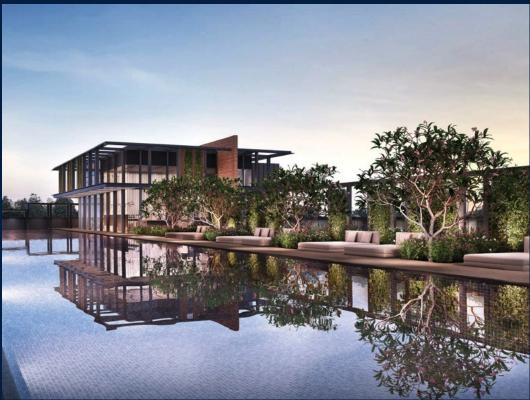

## SCENECA RESIDENCE

Condominium for Sale: Partially furnished, 3 bedroom, 2 bathroom. Completion in 2027, this corner unit is in original condition. Tenure: Leasehold 99 Located in Singapore's district D16 near Bedok, Upper East Coast in the area Upper East Coast (East region).

## **EXTERIOR FACILITIES**

24 Hours Security

Business Centre

Clubhouse

Covered Car Park

VISIT THIS PROPERTY AT: https://www.danieltanhomes.com/property/SGLD88332168