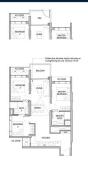

### **RESIDENTIAL - CONDOMINIUM**

26 TANAH MERAH KECHIL LINK, BEDOK, UPPER EAST COAST, SINGAPORE 468457

■ LISTING ID: SGLD88332168 ■ TENURE: LEASEHOLD 99

■ TITLE: N/A

■ **SIZE BUILT-UP:** 904SQFT (84SQM) ■ **SIZE LAND:** 2.194AC (0.888HA)

■ **NO. OF FLOORS**: 15

■ FLOOR/LEVEL: 12 - HIGH FLOOR

■ BED ROOMS: 3
■ BATH ROOMS: 2
■ MAIDS ROOMS: N/A
■ PARKING SPACES: N/A
■ LAYOUT TYPE: CORNER

■ FACING: N/A
■ VIEWING: OTHER

■ SELLING PRICE: CALL FOR PRICE