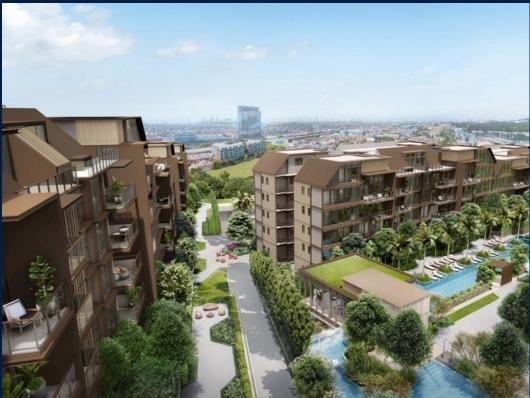

# RESIDENTIAL - CONDOMINIUM

20A YEW SIANG ROAD, BUONA VISTA, WEST COAST, CLEMENTI, SINGAPORE 117755

■ LISTING ID: SGLD87538607 ■ TENURE: FREEHOLD ■ TITLE: N/A

■ SIZE BUILT-UP: 1,894SQFT (176SQM)
■ SIZE LAND: 4.785AC (1.936HA)

### **TERRA HILL**

Condominium for Sale: Partially furnished, 4 bedroom, 4 bathroom. Completion in 2026, this unit is in original condition. Tenure: Freehold Located in Singapore's district D05 near Buona Vista, West Coast, Clementi in the area South West (Central region).

### **EXTERIOR FACILITIES**

24 Hours Security

Basketball Court

Clubhouse

Covered Car Park

VISIT THIS PROPERTY AT: https://www.danieltanhomes.com/property/SGLD87538607