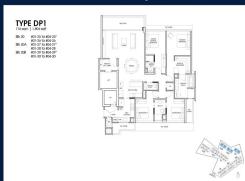

■ NO. OF FLOORS:

■ FLOOR/LEVEL: 1 - LOW FLOOR

■ BED ROOMS: 4
■ BATH ROOMS: 4
■ MAIDS ROOMS: N/A
■ PARKING SPACES: N/A

■ LAYOUT TYPE: REGULAR

■ FACING: N/A
■ VIEWING: OTHER

■ SELLING PRICE: CALL FOR PRICE

**■ COMPLETION YEAR:** 202

### **TERRA HILL**

Condominium for Sale: Partially furnished, 4 bedroom, 4 bathroom. Completion in 2026, this unit is in original condition. Tenure: Freehold Located in Singapore's district D05 near Buona Vista, West Coast, Clementi in the area South West (Central region).