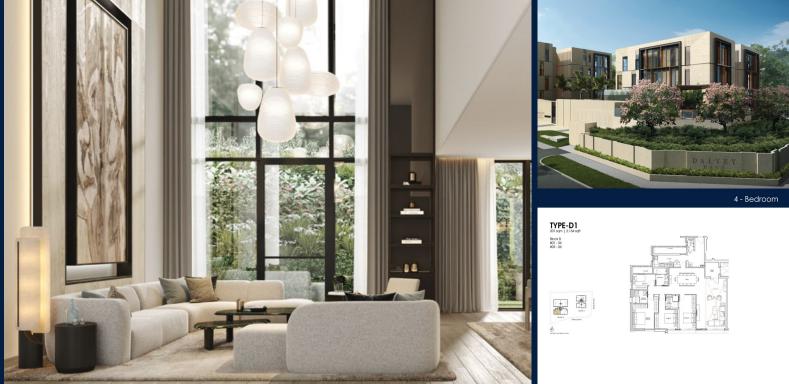

# **DALVEY HAUS**

Spacious 2,164sqft (201sqm), partially furnished, 4 bedroom, 3 bathroom Condominium for Sale. Completion in 2022, this corner unit is in original condition. Others: Freehold This property is currently vacant and ready to move in. Located in Singapore's district D10 near Tanglin, Holland in the area Tanglin (Central region).