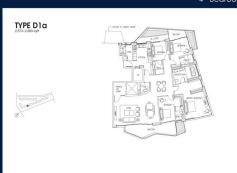

# RESIDENTIAL - CONDOMINIUM 2,573SQFT (239SQM) / CALL FOR PRICE!

4 - Bedroom

# **RESIDENTIAL - CONDOMINIUM**

CORALS AT KEPPEL BAY, 1, KEPPEL BAY DRIVE, HARBOURFRONT, TELOK BLANGAH, SINGAPORE

■ LISTING ID: SGLD86654508 ■ TENURE: LEASEHOLD 99

■ TITLE: N/A

■ **SIZE BUILT-UP**: 2,573SQFT (239SQM) ■ **SIZE LAND**: 9.642AC (3.902HA)

■ NO. OF FLOORS: N/A FLOOR/LEVEL: N/A - N/A **BED ROOMS:** 4+1 **BATH ROOMS:** 3 **MAIDS ROOMS:** N/A ■ PARKING SPACES: N/A **OTHER** LAYOUT TYPE: **■ FACING:** N/A

■ SELLING PRICE: CALL FOR PRI

**■ COMPLETION YEAR:** 2018