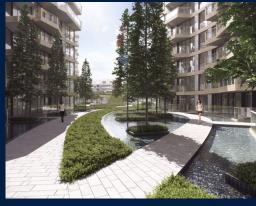

#### **CORALS AT KEPPEL BAY**

Spacious 2,573sqft (239sqm), partially furnished, 4 bedroom, 3 bathroom Condominium for Sale. Completed in 2018, this unit is in original condition. Others: Leasehold 99, 1 other room(s) This property is currently vacant and ready to move in. Located in Singapore's district D04 near Harbourfront, Telok Blangah in the area Keppel (Central region).

### **EXTERIOR FACILITIES**

24 Hours Security

Clubhouse

Covered Car Park

• Function Room

VISIT THIS PROPERTY AT: https://www.danieltanhomes.com/property/SGLD86654508

**VIEWING:** 

L3008899K R011398D