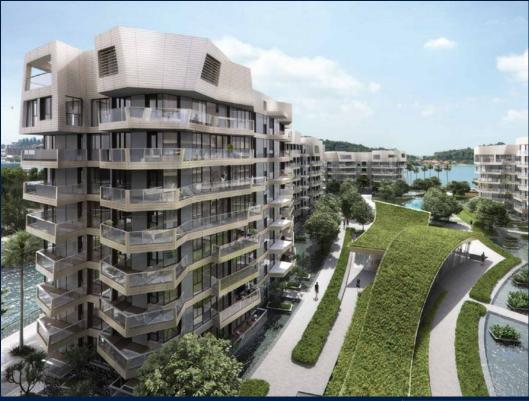

# **RESIDENTIAL - CONDOMINIUM**

CORALS AT KEPPEL BAY, 1, KEPPEL BAY DRIVE, HARBOURFRONT, TELOK BLANGAH, SINGAPORE

■ LISTING ID: SGLD86654508 ■ TENURE: LEASEHOLD 99

■ TITLE: N/A

■ **SIZE BUILT-UP**: 2,573SQFT (239SQM) ■ **SIZE LAND**: 9.642AC (3.902HA)

#### **CORALS AT KEPPEL BAY**

Spacious 2,573sqft (239sqm), partially furnished, 4 bedroom, 3 bathroom Condominium for Sale. Completed in 2018, this unit is in original condition. Others: Leasehold 99, 1 other room(s) This property is currently vacant and ready to move in. Located in Singapore's district D04 near Harbourfront, Telok Blangah in the area Keppel (Central region).

### **EXTERIOR FACILITIES**

24 Hours Security

Clubhouse

Covered Car Park

• Function Room

VISIT THIS PROPERTY AT: https://www.danieltanhomes.com/property/SGLD86654508

**VIEWING:** 

L3008899K R011398D