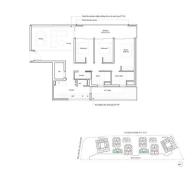

## RESIDENTIAL - CONDOMINIUM 1,345SQFT (125SQM) / CALL FOR PRICE!

3 - Bedroom Villa

TYPE CV1-P 125 sqm | 1.345 sqff TYPE CV1-L 146 sqm | 1.572 sqff

#### **RESIDENTIAL - CONDOMINIUM**

HARBOURFRONT AVENUE, SINGAPORE 097993

■ LISTING ID: SGLD86577265 ■ TENURE: LEASEHOLD 99

■ TITLE: N/A

■ **SIZE BUILT-UP**: 1,345SQFT (125SQM) ■ **SIZE LAND**: 6.526AC (2.641HA)

■ **NO. OF FLOORS**: 10

■ FLOOR/LEVEL: 1 - LOW FLOOR

■ BED ROOMS: 3
■ BATH ROOMS: 2
■ MAIDS ROOMS: N/A
■ PARKING SPACES: N/A
■ LAYOUT TYPE: OTHER
■ FACING: N/A
■ VIEWING: OTHER

■ SELLING PRICE: CALL FOR PRICE