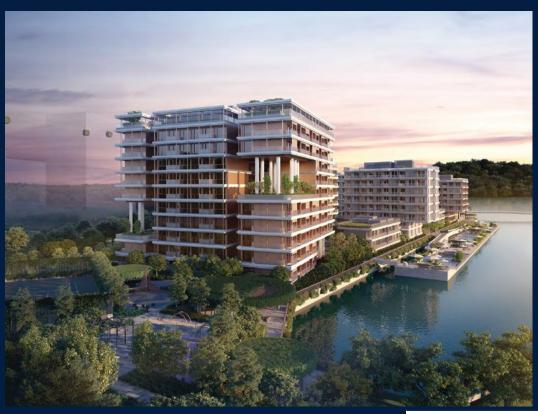

#### **RESIDENTIAL - CONDOMINIUM**

HARBOURFRONT AVENUE, SINGAPORE 097993

■ LISTING ID: SGLD86577265 ■ TENURE: LEASEHOLD 99

■ TITLE: N/A

■ **SIZE BUILT-UP**: 1,345SQFT (125SQM) ■ **SIZE LAND**: 6.526AC (2.641HA)

#### THE REEF AT KING'S DOCK

Condominium for Sale: Partially furnished, 3 bedroom, 2 bathroom. Completed in 2025, this unit is in original condition. Tenure: Leasehold 99 Located in Singapore's district D04 near Harbourfront, Telok Blangah in the area Keppel (Central region).