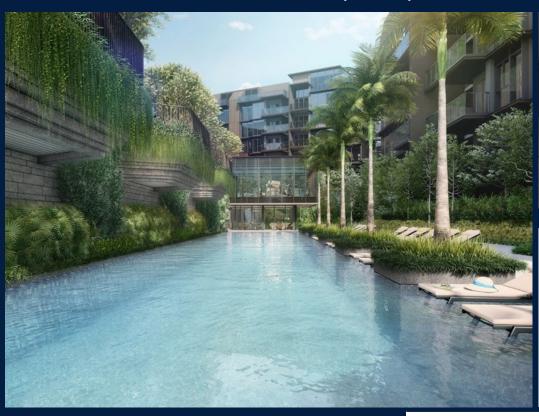

#### **TERRA HILL**

Condominium for Sale: Partially furnished, 3 bedroom, 2 bathroom. Completion in 2026, this unit is in original condition. Tenure: Freehold Located in Singapore's district D05 near Buona Vista, West Coast, Clementi in the area South West (Central region).

#### **EXTERIOR FACILITIES**

24 Hours Security

Basketball Court

Clubhouse

Covered Car Park

VISIT THIS PROPERTY AT: https://www.danieltanhomes.com/property/SGLD86506156