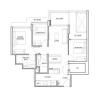

### RESIDENTIAL - CONDOMINIUM 904SQFT (84SQM) / CALL FOR PRICE!

The Signature Collection: 3 - Bedroom

TYPE C1 84 sgm | 904 sgft Bik 18 #01-05 to #04-05 Bik 18A #01-20 to #04-20\*

■ NO. OF FLOORS:

■ FLOOR/LEVEL: 4 - HIGH FLOOR

■ BED ROOMS: 3
■ BATH ROOMS: 2
■ MAIDS ROOMS: N/A
■ PARKING SPACES: N/A

■ LAYOUT TYPE: REGULAR

■ FACING: N/A
■ VIEWING: OTHER

■ SELLING PRICE: CALL FOR PRICE

**■ COMPLETION YEAR:** 2026