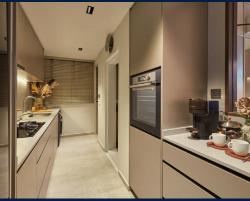

■ CONDITION: ORIGINAL CONDITION
■ FURNISHING: PARTIALLY FURNISHED

■ LISTING DATE: OCT 10, 2023

#### **INTERIOR FACILITIES**

Air-Conditioning

Balcony

Bombshelter

#### **OTHER INTERIOR FEATURES**

Cooker Hob/Hood

Dishwasher

Dryer

• Fridge