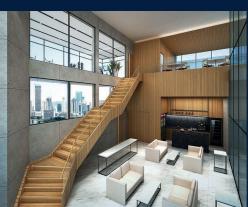

### **EXTERIOR FACILITIES**

- 24 Hours Security
- Jacuzzi

- Balcony
- Fridge
- Washing Machine
- Function Room
- Lounge

VISIT THIS PROPERTY AT: https://www.danieltanhomes.com/property/SGLD85781300

L3008899K R011398D