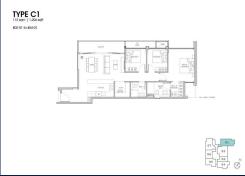

# **RESIDENTIAL - CONDOMINIUM** 1,206SQFT (112SQM) / CALL FOR PRICE!

3 - Bedroom + 1

# **RESIDENTIAL - CONDOMINIUM**

99, STILL ROAD, EAST COAST, MARINE PARADE,

SINGAPORE 423989

**LISTING ID:** SGLD85482346 TENURE: **FREEHOLD** 

■ TITLE: N/A

■ SIZE BUILT-UP: 1,206SQFT (112SQM) SIZE LAND: 23,541SQFT (2,187SQM)

■ NO. OF FLOORS:

FLOOR/LEVEL: 3 - MIDDLE FLOOR

**BED ROOMS:** 3+1 **BATH ROOMS:** 2 N/A **MAIDS ROOMS:** ■ PARKING SPACES: N/A **CORNER LAYOUT TYPE:** 

**■ FACING:** N/A **VIEWING: OTHER** 

**■ SELLING PRICE:** 