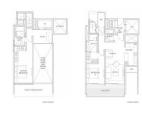

#### FOR SALE **RESIDENTIAL - CONDOMINIUM** 1,830SQFT (170SQM) / CALL FOR PRICE!

TYPE B1

**RESIDENTIAL - CONDOMINIUM** 

65, LLOYD ROAD, ORCHARD, RIVER VALLEY, SINGAPORE 239114

LISTING ID: TENURE: TITLE: SIZE BUILT-UP: SIZE LAND: NO. OF FLOORS: FLOOR/LEVEL: BED ROOMS: BATH ROOMS: MAIDS ROOMS: PARKING SPACES: LAYOUT TYPE: FACING: VIEWING: SELLING PRICE: COMPLETION YEAR: CONDITION:

SGLD84912518 FREEHOLD N/A 1,830SQFT (170SQM) 35,921SQFT (3,337SQM) 10 N/A - N/A 2+12 N/A N/A END LOT N/A OTHER

2016 **ORIGINAL CONDITION** PARTIALLY FURNISHED DEC 18, 2019

2 - Bedroom + Study

🗌 +65 9452 7918