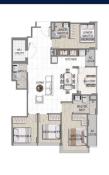

■ NO. OF FLOORS:

■ FLOOR/LEVEL: N/A - N/A ■ BED ROOMS: 4

■ BATH ROOMS: 3
■ MAIDS ROOMS: N/A
■ PARKING SPACES: N/A
■ LAYOUT TYPE: OTHER
■ FACING: N/A
■ VIEWING: OTHER

■ SELLING PRICE: CALL FOR PRICE

**■ COMPLETION YEAR:** 2025

#### **K SUITES**

Condominium for Sale: Partially furnished, 4 bedroom, 3 bathroom. Completion in 2025, this unit is in original condition. Tenure: Freehold Located in Singapore's district D15 near East Coast, Marine Parade in the area East Coast (Central region).