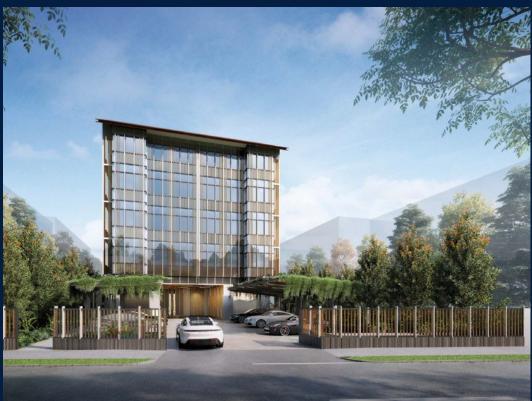

#### **RESIDENTIAL - CONDOMINIUM**

21, LORONG K TELOK KURAU, EAST COAST, MARINE PARADE, SINGAPORE 425617

■ LISTING ID: SGLD84790956 ■ TENURE: FREEHOLD ■ TITLE: N/A

■ SIZE BUILT-UP: 1,130SQFT (105SQM)
■ SIZE LAND: 14,875SQFT (1,382SQM)

#### **K SUITES**

Condominium for Sale: Partially furnished, 4 bedroom, 3 bathroom. Completion in 2025, this unit is in original condition. Tenure: Freehold Located in Singapore's district D15 near East Coast, Marine Parade in the area East Coast (Central region).