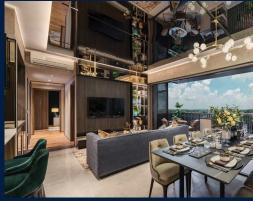

### LENTOR MODERN

Condominium for Sale: Partially furnished, 1 bedroom, 1 bathroom. Completion in 2028, this unit is in original condition. Tenure: Leasehold 99 Located in Singapore's district D26 near Mandai, Upper Thomson in the area North (North region).

#### **INTERIOR FACILITIES**

Air-ConditioningBalcony

#### **OTHER INTERIOR FEATURES**

Cooker Hob/Hood

Dryer

Fridge

Intercom