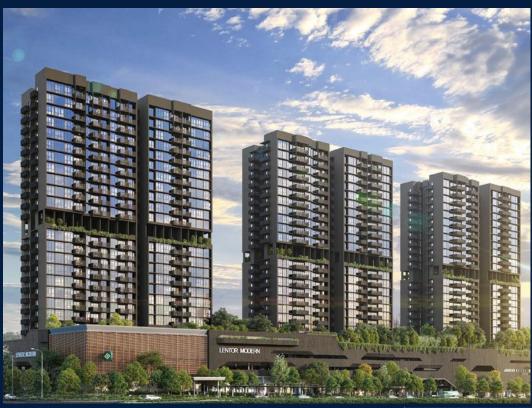

### **RESIDENTIAL - CONDOMINIUM**

LENTOR CENTRAL, MANDAI, UPPER THOMSON, SINGAPORE 789900

■ LISTING ID: SGLD74786300 ■ TENURE: LEASEHOLD 99

■ TITLE: N/A

■ **SIZE BUILT-UP:** 527SQFT (49SQM)
■ **SIZE LAND:** 4.270AC (1.728HA)

■ NO. OF FLOORS: 25

■ FLOOR/LEVEL: 25 - HIGH FLOOR

■ BED ROOMS: 1
■ BATH ROOMS: 1
■ MAIDS ROOMS: N/A
■ PARKING SPACES: N/A

■ LAYOUT TYPE: REGULAR

■ FACING: N/A
■ VIEWING: OTHER

■ SELLING PRICE: CALL FOR PRICE

**■ COMPLETION YEAR:** 2028

■ CONDITION: ORIGINAL CONDITION ■ FURNISHING: PARTIALLY FURNISHED

■ LISTING DATE: OCT 10, 2023

### LENTOR MODERN

Condominium for Sale: Partially furnished, 1 bedroom, 1 bathroom. Completion in 2028, this unit is in original condition. Tenure: Leasehold 99 Located in Singapore's district D26 near Mandai, Upper Thomson in the area North (North region).