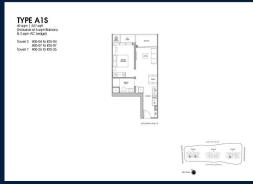

# RESIDENTIAL - CONDOMINIUM 527SQFT (49SQM) / CALL FOR PRICE!

1 - Bedroom

■ NO. OF FLOORS: 25

■ FLOOR/LEVEL: 25 - HIGH FLOOR

■ BED ROOMS: 1
■ BATH ROOMS: 1
■ MAIDS ROOMS: N/A
■ PARKING SPACES: N/A

■ LAYOUT TYPE: REGULAR

■ FACING: N/A
■ VIEWING: OTHER

■ SELLING PRICE: CALL FOR PRICE