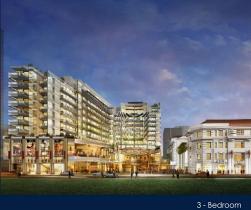

### **EDEN RESIDENCES CAPITOL**

Spacious 2,982sqft (277sqm), partially furnished, 3 bedroom, 3 bathroom Condominium for Sale. Completed in 2015, this unit is in original condition. Others: Leasehold 99 This property is currently vacant and ready to move in. Located in Singapore's district D06 near City Hall, Clarke Quay in the area City Hall (Central region).