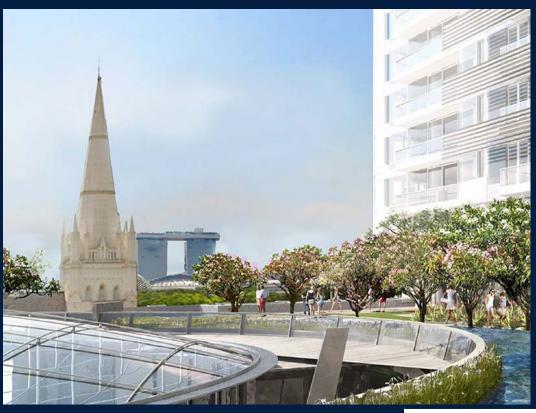

### **EDEN RESIDENCES CAPITOL**

Spacious 2,982sqft (277sqm), partially furnished, 3 bedroom, 3 bathroom Condominium for Sale. Completed in 2015, this unit is in original condition. Others: Leasehold 99 This property is currently vacant and ready to move in. Located in Singapore's district D06 near City Hall, Clarke Quay in the area City Hall (Central region).