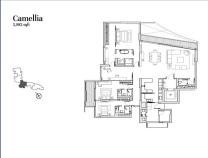

■ NO. OF FLOORS:

■ FLOOR/LEVEL: N/A - N/A

■ BED ROOMS: 3
■ BATH ROOMS: 3
■ MAIDS ROOMS: N/A
■ PARKING SPACES: N/A

**■ LAYOUT TYPE**: REGULAR

■ FACING: N/A
■ VIEWING: N/A

■ SELLING PRICE: CALL FOR PRICE

**■ COMPLETION YEAR:** 2015

### **EDEN RESIDENCES CAPITOL**

Spacious 2,982sqft (277sqm), partially furnished, 3 bedroom, 3 bathroom Condominium for Sale. Completed in 2015, this unit is in original condition. Others: Leasehold 99 This property is currently vacant and ready to move in. Located in Singapore's district D06 near City Hall, Clarke Quay in the area City Hall (Central region).