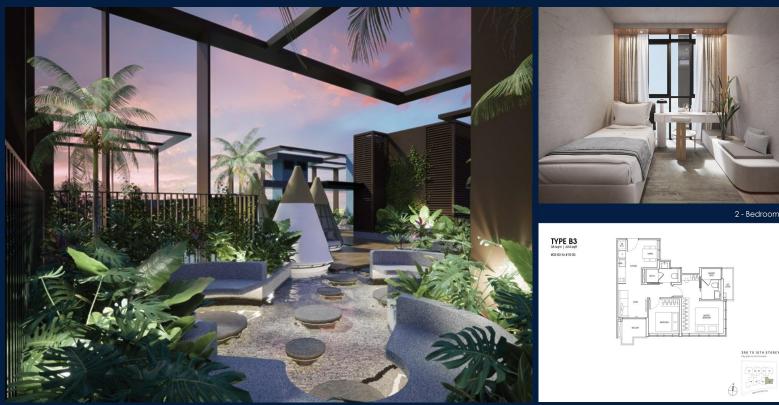

## **RESIDENTIAL - CONDOMINIUM**

11, INSTITUTION HILL, ORCHARD, RIVER VALLEY, SINGAPORE 239666

LISTING ID: TENURE: TITLE: SIZE BUILT-UP: SIZE LAND: NO. OF FLOORS: FLOOR/LEVEL: BED ROOMS: BATH ROOMS: MAIDS ROOMS: PARKING SPACES: LAYOUT TYPE: FACING: VIEWING: SELLING PRICE: COMPLETION YEAR: CONDITION:

SGLD72300401 **LEASEHOLD 999** N/A 624SQFT (58SQM) 14,300SQFT (1,329SQM) 10 N/A - N/A 2 2 N/A N/A CORNER N/A OTHER

2026 **ORIGINAL CONDITION** PARTIALLY FURNISHED NOV 17, 2022

#### **HILL HOUSE**

Condominium for Sale: Partially furnished, 2 bedroom, 2 bathroom. Completion in 2026, this corner unit is in original condition. Tenure: Leasehold 999 Located in Singapore's district D09 near Orchard, River Valley in the area Orchard (Central region).