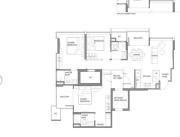

# **RESIDENTIAL - CONDOMINIUM** 1,087SQFT (101SQM) / CALL FOR PRICE!

3 - Bedroom Dual-Key

## **ENCHANTÉ**

Condominium for Sale: Partially furnished, 3 bedroom, 3 bathroom. Completion in 2026, this low floor unit is in original condition. Tenure: Freehold Located in Singapore's district D11 near Newton, Novena in the area Newton (Central region).