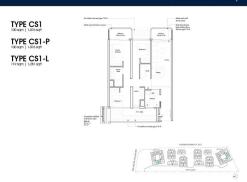

## RESIDENTIAL - CONDOMINIUM 1,076SQFT (100SQM) / CALL FOR PRICE!

3 - Bedroom + Study

#### **RESIDENTIAL - CONDOMINIUM**

**HARBOURFRONT AVENUE, SINGAPORE 097993** 

■ LISTING ID: SGLD69351398 ■ TENURE: LEASEHOLD 99

■ TITLE: N/A

■ **SIZE BUILT-UP**: 1,076SQFT (100SQM) ■ **SIZE LAND**: 6.526AC (2.641HA)

■ NO. OF FLOORS: 10

■ FLOOR/LEVEL: 4 - MIDDLE FLOOR

■ BED ROOMS: 3+1
■ BATH ROOMS: 2
■ MAIDS ROOMS: N/A
■ PARKING SPACES: N/A
■ LAYOUT TYPE: OTHER
■ FACING: N/A
■ VIEWING: OTHER

■ SELLING PRICE: CALL FOR PRICE