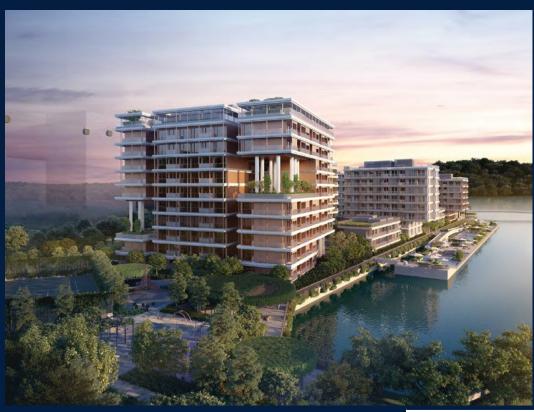

#### THE REEF AT KING'S DOCK

Condominium for Sale: Partially furnished, 3 bedroom, 2 bathroom + study. Completed in 2025, this unit is in original condition. Tenure: Leasehold 99 Located in Singapore's district D04 near Harbourfront, Telok Blangah in the area Keppel (Central region).

#### **EXTERIOR FACILITIES**

24 Hours Security

Clubhouse

Covered Car Park

Jacuzzi

VISIT THIS PROPERTY AT: https://www.danieltanhomes.com/property/SGLD69351398