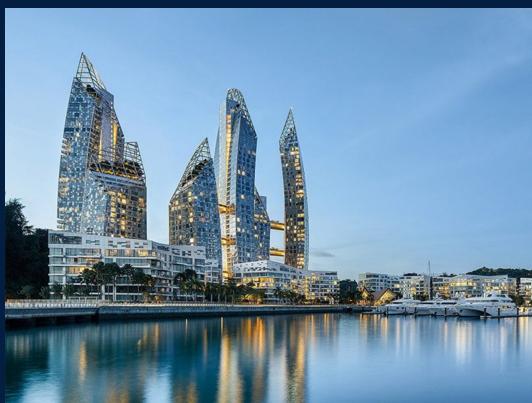

### **RESIDENTIAL - CONDOMINIUM**

REFLECTIONS AT KEPPEL BAY, 1, KEPPEL BAY VIEW, HARBOURFRONT, TELOK BLANGAH,

■ LISTING ID: SGLD67345304 ■ TENURE: LEASEHOLD 99

■ TITLE: N/A

■ **SIZE BUILT-UP**: 1,561SQFT (145SQM)
■ **SIZE LAND**: 20.757AC (8.400HA)

### **REFLECTIONS AT KEPPEL BAY**

Spacious 1,561sqft (145sqm), partially furnished, 3 bedroom, 2 bathroom Condominium for Sale. Completed in 2011, this low floor corner unit is in original condition. Others: Leasehold 99 This property is currently vacant and ready to move in. Located in Singapore's district D04 near Harbourfront, Telok Blangah in the area Keppel (Central region).