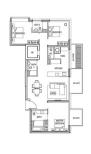

■ NO. OF FLOORS: N/A

■ FLOOR/LEVEL: 2 - LOW FLOOR

■ BED ROOMS: 3
■ BATH ROOMS: 2
■ MAIDS ROOMS: N/A
■ PARKING SPACES: N/A
■ LAYOUT TYPE: CORNER

■ FACING: N/A
■ VIEWING: OTHER

■ SELLING PRICE: CALL FOR PRICE

### **REFLECTIONS AT KEPPEL BAY**

Spacious 1,561sqft (145sqm), partially furnished, 3 bedroom, 2 bathroom Condominium for Sale. Completed in 2011, this low floor corner unit is in original condition. Others: Leasehold 99 This property is currently vacant and ready to move in. Located in Singapore's district D04 near Harbourfront, Telok Blangah in the area Keppel (Central region).