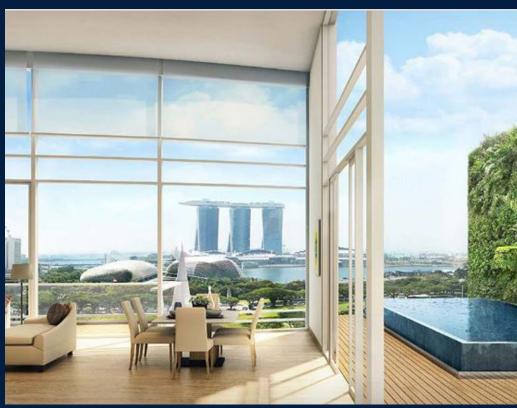

# EDEN RESIDENCES CAPITOL

Spacious 3,035sqft (282sqm), partially furnished, 3 bedroom, 3 bathroom Condominium for Sale. Completed in 2015, this unit is in original condition. Others: Leasehold 99, 1 other room(s) This property is currently vacant and ready to move in. Located in Singapore's district D06 near City Hall, Clarke Quay in the area City Hall (Central region).

## **INTERIOR FACILITIES**

- Air-Conditioning
- Cable TV

### **OTHER INTERIOR FEATURES**

- Cooker Hob/Hood
- Drver
- **EXTERIOR FACILITIES**
- 24 Hours Security
- Landscaped Garden

- Balcony
- Dishwasher
- Fridge
- Covered Car Park
- Swimming Pool

VISIT THIS PROPERTY AT: https://www.danieltanhomes.com/property/SGLD63154155