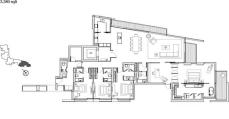

# **RESIDENTIAL - CONDOMINIUM** 3,380SQFT (314SQM) / CALL FOR PRICE!

**+**65 9452 7918

3 - Bedroom

Azalea

CONDITION:

FURNISHING:

LISTING DATE:

SGLD60968881 **LEASEHOLD 99** N/A 3,380SQFT (314SQM) 4.081AC (1.651HA) 5 N/A - N/A 3 3 N/A N/A OTHER N/A N/A

2015 **ORIGINAL CONDITION** PARTIALLY FURNISHED NOV 29, 2019

## EDEN RESIDENCES CAPITOL

Spacious 3,380sqft (314sqm), partially furnished, 3 bedroom, 3 bathroom Condominium for Sale. Completed in 2015, this unit is in original condition. Others: Leasehold 99 This property is currently vacant and ready to move in. Located in Singapore's district D06 near City Hall, Clarke Quay in the area City Hall (Central region).