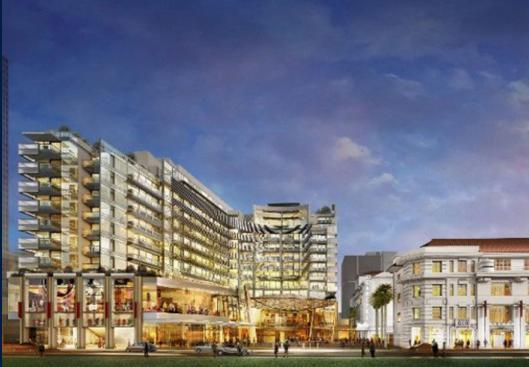

## EDEN RESIDENCES CAPITOL

Spacious 3,380sqft (314sqm), partially furnished, 3 bedroom, 3 bathroom Condominium for Sale. Completed in 2015, this unit is in original condition. Others: Leasehold 99 This property is currently vacant and ready to move in. Located in Singapore's district D06 near City Hall, Clarke Quay in the area City Hall (Central region).