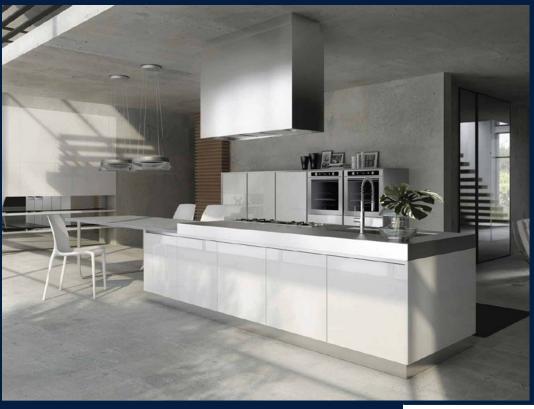

#### **26 NEWTON**

Spacious 1,539sqft (143sqm), partially furnished, 2 bedroom, 2 bathroom Condominium for Sale. Completed in 2016, this penthouse corner unit is in original condition. Others: Freehold, facing north, 1 other room(s) This property is currently vacant and ready to move in. Located in Singapore's district D11 near Newton, Novena in the area Newton (Central region).

#### **INTERIOR FACILITIES**

Air-Conditioning

Balcony

Internet Connection

Jacuzzi

Private Garden

#### **OTHER INTERIOR FEATURES**

Cooker Hob/Hood

Dishwasher

Dryer

Fridge