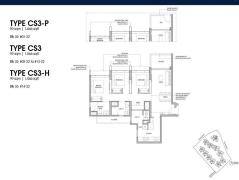

■ NO. OF FLOORS: 14

■ FLOOR/LEVEL: 3 - LOW FLOOR

■ BED ROOMS: 3+1
■ BATH ROOMS: 2
■ MAIDS ROOMS: N/A
■ PARKING SPACES: N/A

■ LAYOUT TYPE: REGULAR

■ FACING: N/A
■ VIEWING: OTHER

■ SELLING PRICE: CALL FOR PRICE