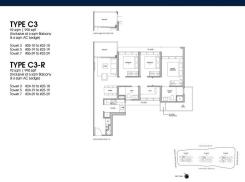

# **RESIDENTIAL - CONDOMINIUM**

LENTOR CENTRAL, MANDAI, UPPER THOMSON, **SINGAPORE 789900** 

**LISTING ID:** SGLD58735045 **TENURE: LEASEHOLD 99** 

■ TITLE: N/A

**SIZE BUILT-UP:** 990SQFT (92SQM) SIZE LAND: 4.270AC (1.728HA)

■ NO. OF FLOORS:

FLOOR/LEVEL: 24 - HIGH FLOOR

**BED ROOMS:** 3+1**BATH ROOMS:** 2 **MAIDS ROOMS:** N/A ■ PARKING SPACES: N/A **LAYOUT TYPE: END LOT** 

**■ FACING:** N/A **VIEWING: OTHER** 

**■ SELLING PRICE:** 