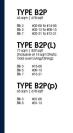

# **RESIDENTIAL - CONDOMINIUM** 678SQFT (63SQM) / CALL FOR PRICE!

2 - Bedroom Premium

■ NO. OF FLOORS: 13

FLOOR/LEVEL: 13 - HIGH FLOOR

**BED ROOMS:** 2 **BATH ROOMS:** 2 **MAIDS ROOMS:** N/A ■ PARKING SPACES: N/A

**REGULAR** LAYOUT TYPE:

**■ FACING:** N/A **VIEWING: OTHER** 

**■ SELLING PRICE:** 