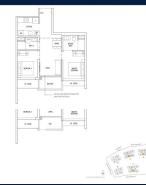

# **RESIDENTIAL - CONDOMINIUM** 678SQFT (63SQM) / CALL FOR PRICE!

2 - Bedroom Premium

■ NO. OF FLOORS: 13

FLOOR/LEVEL: 13 - HIGH FLOOR

**BED ROOMS:** 2 **BATH ROOMS:** 2 **MAIDS ROOMS:** N/A ■ PARKING SPACES: N/A

**REGULAR** LAYOUT TYPE:

**■ FACING:** N/A **VIEWING: OTHER** 

**■ SELLING PRICE:** 