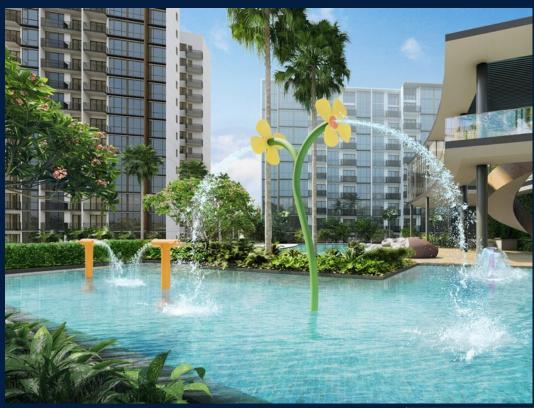

#### THE BOTANY AT DAIRY FARM

Condominium for Sale: Partially furnished, 2 bedroom, 2 bathroom. Completion in 2027, this unit is in original condition. Tenure: Leasehold 99 Located in Singapore's district D23 near Bukit Batok, Bukit Panjang, Choa Chu Kang in the area North West (West region).

#### **EXTERIOR FACILITIES**

24 Hours Security

Clubhouse

Covered Car Park

Function Room

VISIT THIS PROPERTY AT: https://www.danieltanhomes.com/property/SGLD56065382

L3008899K R011398D