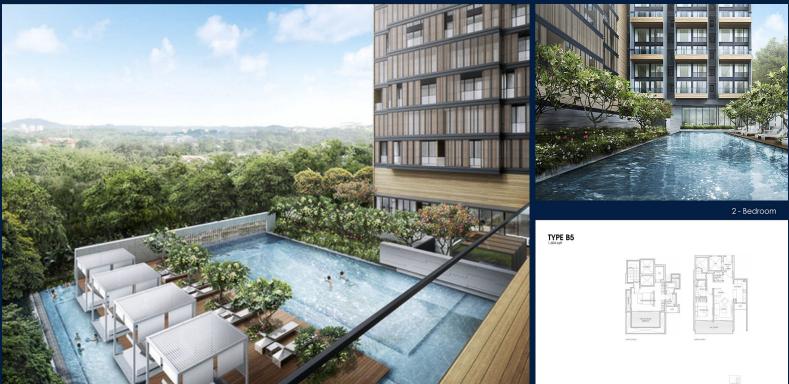

### LLOYD SIXTYFIVE

Spacious 1,604sqft (149sqm), partially furnished, 2 bedroom, 2 bathroom Condominium for Sale. Completed in 2016, this unit is in original condition. Others: Freehold, 2 other room(s) This property is currently vacant and ready to move in. Located in Singapore's district D09 near Orchard, River Valley in the area Orchard (Central region).

#### **EXTERIOR FACILITIES**

- 24 Hours Security
- Function Room
- Covered Car Park
- Jacuzzi

Cable TV

Private Lift

VISIT THIS PROPERTY AT: https://www.danieltanhomes.com/property/SGLD55268553

0

L3008899K R011398D