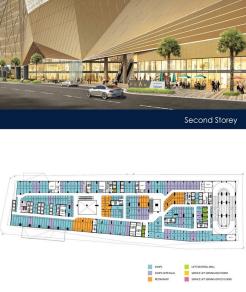

## VILLAGE NO.14 SAM DACH HUN SEN ROAD, TONLE **BASSAC COMMUNE, CHAMKARMORN DISTRICT,**

LISTING ID: TENURE: TITLE: SIZE BUILT-UP: SIZE LAND: NO. OF FLOORS: FLOOR/LEVEL: ■ PARKING SPACES: LAYOUT TYPE: FACING: VIEWING: SELLING PRICE: ■ COMPLETION YEAR: **CONDITION:** 

LISTING DATE:

SGLD54267217 FREEHOLD N/A 217SQFT (20SQM) 3.131AC (1.267HA) 4 2 - MIDDLE FLOOR N/A REGULAR N/A OTHER

2020 **ORIGINAL CONDITION** NOV 13, 2019

# THE PEAK SHOPPES

Retail Lot (with Water point) for Sale Completed in 2020, this unit is in original condition. Tenure: Freehold Located in Cambodia: Village No.14 Sam Dach Hun Sen Road, Tonle Bassac Commune, Chamkarmorn District