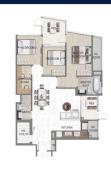

# RESIDENTIAL - CONDOMINIUM 1,087SQFT (101SQM) / CALL FOR PRICE!

3 + 1 - Bedroom

## **RESIDENTIAL - CONDOMINIUM**

21, LORONG K TELOK KURAU, EAST COAST, MARINE PARADE, SINGAPORE 425617

■ LISTING ID: SGLD52538254 ■ TENURE: FREEHOLD

■ TITLE: N/A

■ **SIZE BUILT-UP**: 1,087SQFT (101SQM)
■ **SIZE LAND**: 14,875SQFT (1,382SQM)

■ NO. OF FLOORS:

■ FLOOR/LEVEL: N/A - GROUND FLOOR

■ BED ROOMS: 3+1
■ BATH ROOMS: 2
■ MAIDS ROOMS: N/A
■ PARKING SPACES: N/A
■ LAYOUT TYPE: OTHER
■ FACING: N/A
■ VIEWING: OTHER

■ SELLING PRICE: CALL FOR PRICE