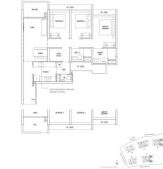

SELLING PRICE:

CONDITION:

FURNISHING:

LISTING DATE:

COMPLETION YEAR:

SGLD51676446 LEASEHOLD 99 N/A 1,033SQFT (96SQM) 3.870AC (1.566HA) 9 3 - LOW FLOOR 3+1 3 N/A N/A END LOT N/A OTHER CALL FOR PRICE!