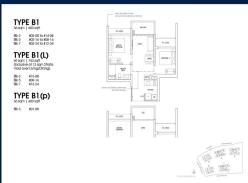

■ **NO. OF FLOORS**: 15

■ FLOOR/LEVEL: 15 - HIGH FLOOR

■ BED ROOMS: 2
■ BATH ROOMS: 1
■ MAIDS ROOMS: N/A
■ PARKING SPACES: N/A

■ LAYOUT TYPE: REGULAR

■ FACING: N/A
■ VIEWING: OTHER

■ SELLING PRICE: CALL FOR PRICE