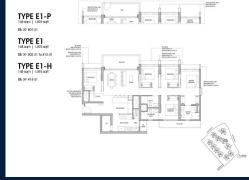

## RESIDENTIAL - EXECUTIVE CONDO 1,593SQFT (148SQM) / CALL FOR PRICE!

5 - Bedroom

■ FLOOR/LEVEL: 1 - LOW FLOOR

■ BED ROOMS: 5+1
■ BATH ROOMS: 4
■ MAIDS ROOMS: N/A
■ PARKING SPACES: N/A
■ LAYOUT TYPE: CORNER

■ FACING: N/A
■ VIEWING: OTHER

■ SELLING PRICE: CALL FOR PRICE

**■ COMPLETION YEAR:** 202