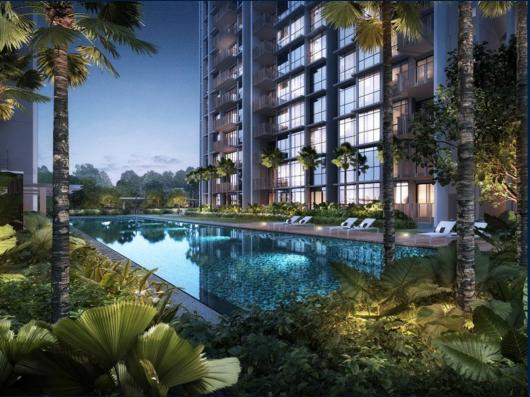

#### **NORTH GAIA**

Executive Condo for Sale: Partially furnished, 5 bedroom, 4 bathroom. Completion in 2027, this corner unit is in original condition. Tenure: Leasehold 99 Located in Singapore's district D27 near Sembawang, Yishun in the area Far North (North region).

#### **EXTERIOR FACILITIES**

24 Hours Security

Clubhouse

Covered Car Park

• Function Room

VISIT THIS PROPERTY AT: https://www.danieltanhomes.com/property/SGLD48957418