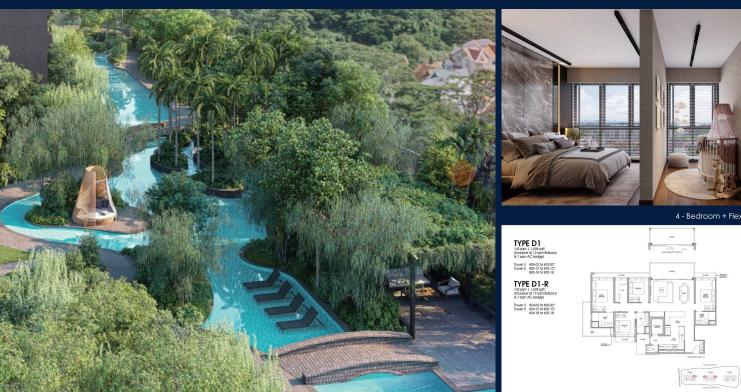

## LENTOR MODERN

Condominium for Sale: Partially furnished, 4 bedroom, 4 bathroom. Completion in 2028, this end lot unit is in original condition. Tenure: Leasehold 99 Located in Singapore's district D26 near Mandai, Upper Thomson in the area North (North region).

### **EXTERIOR FACILITIES**

- 24 Hours Security Cafe
- Business Centre
- Clubhouse

VISIT THIS PROPERTY AT: https://www.danieltanhomes.com/property/SGLD44532341

R011398D

FURNISHING:

LISTING DATE:

L3008899K

0