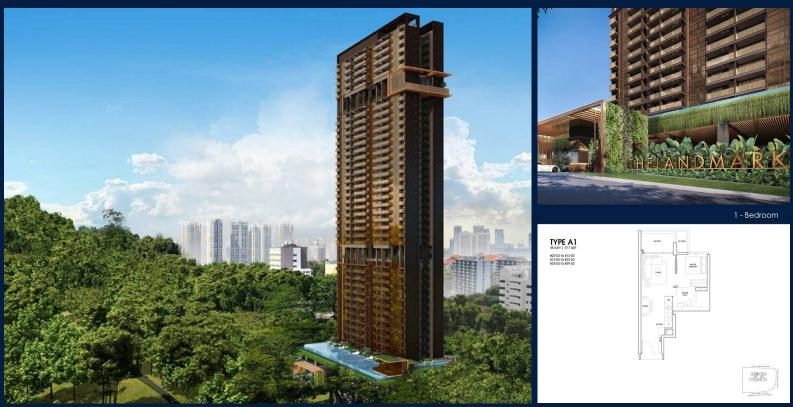

### **RESIDENTIAL - APARTMENT**

FOR SALE

173 CHIN SWEE ROAD, ALEXANDRA, **COMMONWEALTH, SINGAPORE 169878** 

LISTING ID: TENURE: TITLE: SIZE BUILT-UP: SIZE LAND: NO. OF FLOORS: FLOOR/LEVEL: BED ROOMS: BATH ROOMS: MAIDS ROOMS: PARKING SPACES: LAYOUT TYPE: FACING: VIEWING: SELLING PRICE: COMPLETION YEAR: CONDITION:

SGLD44400384 **LEASEHOLD 99** N/A 517SQFT (48SQM) 1.656AC (0.670HA) 39 39 - HIGH FLOOR 1 1 N/A N/A REGULAR N/A OTHER 2025

**ORIGINAL CONDITION** PARTIALLY FURNISHED AUG 29, 2023

### THE LANDMARK

Apartment for Sale: Partially furnished, 1 bedroom, 1 bathroom. Completed in 2025, this unit is in original condition. Tenure: Leasehold 99 Located in Singapore's district D03 near Alexandra, Commonwealth in the area Central South (Central region).