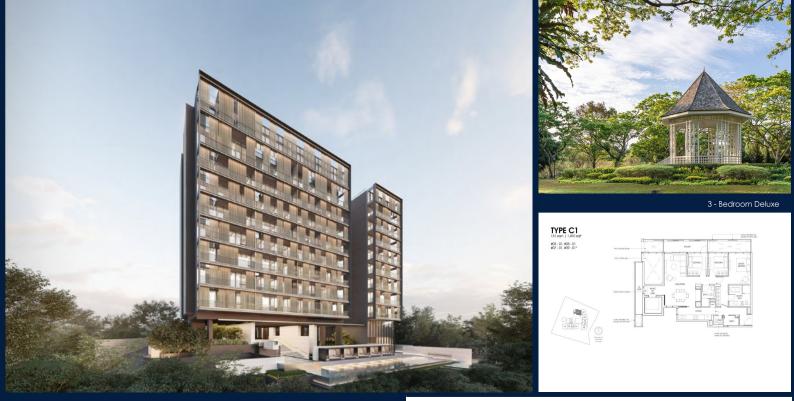

### **RESIDENTIAL - CONDOMINIUM**

**19, NASSIM HILL, TANGLIN, HOLLAND, SINGAPORE** 258482

LISTING ID: TENURE: TITLE: SIZE BUILT-UP: SIZE LAND: NO. OF FLOORS: FLOOR/LEVEL: BED ROOMS: BATH ROOMS: MAIDS ROOMS: PARKING SPACES: LAYOUT TYPE: FACING: VIEWING: SELLING PRICE: COMPLETION YEAR: CONDITION:

FURNISHING:

LISTING DATE:

SGLD44339074 **LEASEHOLD 99** N/A 1,410SQFT (131SQM) 1.429AC (0.578HA) 10 N/A - N/A 3 2 N/A N/A CORNER N/A OTHER 2024

**ORIGINAL CONDITION** UNFURNISHED APR 22, 2021

#### **19 NASSIM**

Spacious 1,410sqft (131sqm), unfurnished, 3 bedroom, 2 bathroom Condominium for Sale. Completion in 2024, this corner unit is in original condition. Others: Leasehold 99 This property is currently vacant and ready to move in. Located in Singapore's district D10 near Tanglin, Holland in the area Tanglin (Central region).