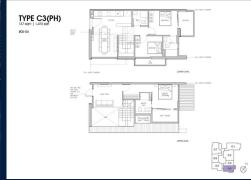

# **RESIDENTIAL - CONDOMINIUM** 1,475SQFT (137SQM) / CALL FOR PRICE!

3 - Bedroom (Premium) Penthouse

■ NO. OF FLOORS: 5

FLOOR/LEVEL: 5 - PENTHOUSE

**BED ROOMS:** 3 **BATH ROOMS:** 3 **MAIDS ROOMS:** N/A ■ PARKING SPACES: N/A

**CORNER LAYOUT TYPE: ■ FACING:** N/A **VIEWING: OTHER** 

**■ SELLING PRICE:** 

**■ COMPLETION YEAR:** 2025