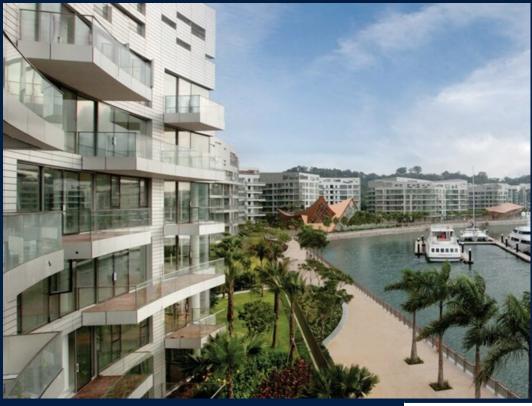

### **RESIDENTIAL - CONDOMINIUM**

REFLECTIONS AT KEPPEL BAY, 1, KEPPEL BAY VIEW, HARBOURFRONT, TELOK BLANGAH,

■ LISTING ID: SGLD42169394 ■ TENURE: LEASEHOLD 99

■ TITLE: N/A

■ **SIZE BUILT-UP**: 2,120SQFT (197SQM)
■ **SIZE LAND**: 20.757AC (8.400HA)

### **REFLECTIONS AT KEPPEL BAY**

Spacious 2,120sqft (197sqm), partially furnished, 3 bedroom, 3 bathroom Condominium for Sale. Completed in 2011, this high floor unit is in original condition. Others: Leasehold 99, 1 other room(s) This property is currently vacant and ready to move in. Located in Singapore's district D04 near Harbourfront, Telok Blangah in the area Keppel (Central region).