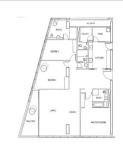

# RESIDENTIAL - CONDOMINIUM 2,120SQFT (197SQM) / CALL FOR PRICE!

3 - Redroor

TYPE C5

■ NO. OF FLOORS: N/A

■ FLOOR/LEVEL: N/A - HIGH FLOOR

■ BED ROOMS: 3+1
■ BATH ROOMS: 3
■ MAIDS ROOMS: N/A
■ PARKING SPACES: N/A

■ LAYOUT TYPE: REGULAR

■ FACING: N/A
■ VIEWING: OTHER

■ SELLING PRICE: CALL FOR PRICE