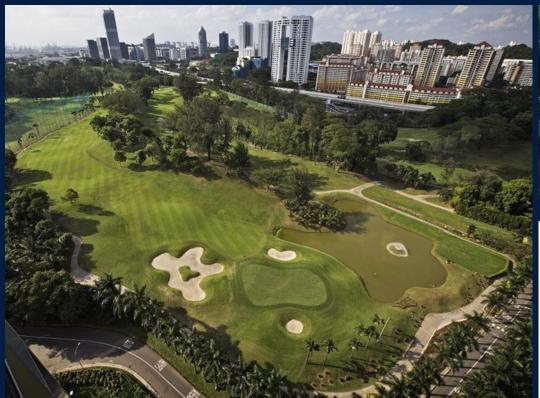

## **REFLECTIONS AT KEPPEL BAY**

Spacious 2,088sqft (194sqm), fully furnished, 3 bedroom, 3 bathroom Condominium for Sale. Completed in 2011, this high floor corner unit is renovated. Others: Leasehold 99, 1 other room(s) This property is currently vacant and ready to move in. Located in Singapore's district D04 near Harbourfront, Telok Blangah in the area Keppel (Central region).