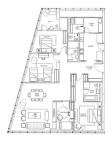

SGLD40008485 **LEASEHOLD 99** N/A 2,088SQFT (194SQM) 20.757AC (8.400HA) N/A N/A - HIGH FLOOR 3+1 3 N/A N/A CORNER N/A OTHER

2011 RENOVATED **FULLY FURNISHED** MAY 12, 2023

## **REFLECTIONS AT KEPPEL BAY**

Spacious 2,088sqft (194sqm), fully furnished, 3 bedroom, 3 bathroom Condominium for Sale. Completed in 2011, this high floor corner unit is renovated. Others: Leasehold 99, 1 other room(s) This property is currently vacant and ready to move in. Located in Singapore's district D04 near Harbourfront, Telok Blangah in the area Keppel (Central region).