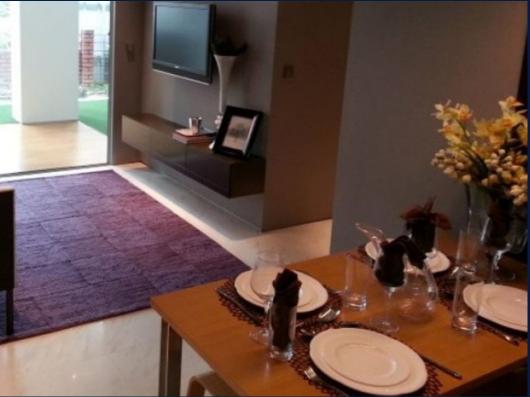

#### **26 NEWTON**

Spacious 1,539sqft (143sqm), partially furnished, 2 bedroom, 2 bathroom Condominium for Sale. Completed in 2016, this penthouse end lot unit is in original condition. Others: Freehold, facing west, 1 other room(s) This property is currently vacant and ready to move in. Located in Singapore's district D11 near Newton, Novena in the area Newton (Central region).

#### **INTERIOR FACILITIES**

Air-Conditioning

Balcony

Internet Connection

Jacuzzi

Private Garden

#### **OTHER INTERIOR FEATURES**

Cooker Hob/Hood

Dishwasher

Dryer

Fridge

#### **EXTERIOR FACILITIES**

24 Hours Security

· Covered Car Park

Swimming Pool

Wading Pool

VISIT THIS PROPERTY AT: https://www.danieltanhomes.com/property/SGLD39071108

L3008899K R011398D