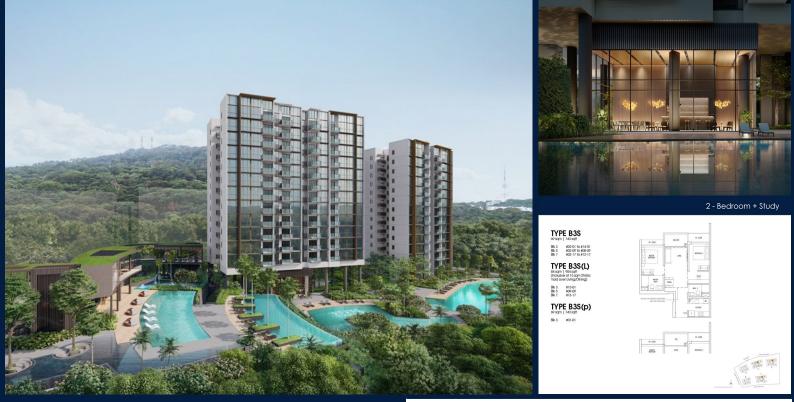

### THE BOTANY AT DAIRY FARM

Condominium for Sale: Partially furnished, 2 bedroom, 2 bathroom. Completion in 2027, this unit is in original condition. Tenure: Leasehold 99 Located in Singapore's district D23 near Bukit Batok, Bukit Panjang, Choa Chu Kang in the area North West (West region).