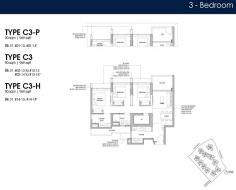

FLOOR/LEVEL: 13 - HIGH FLOOR

**BED ROOMS:** 3 **BATH ROOMS:** 2 **MAIDS ROOMS:** N/A ■ PARKING SPACES: N/A **CORNER LAYOUT TYPE:** 

**■ FACING:** N/A **VIEWING: OTHER** 

**■ SELLING PRICE:** 

**■ COMPLETION YEAR:** 

### **NORTH GAIA**

Executive Condo for Sale: Partially furnished, 3 bedroom, 2 bathroom. Completion in 2027, this corner unit is in original condition. Tenure: Leasehold 99 Located in Singapore's district D27 near Sembawang, Yishun in the area Far North (North region).