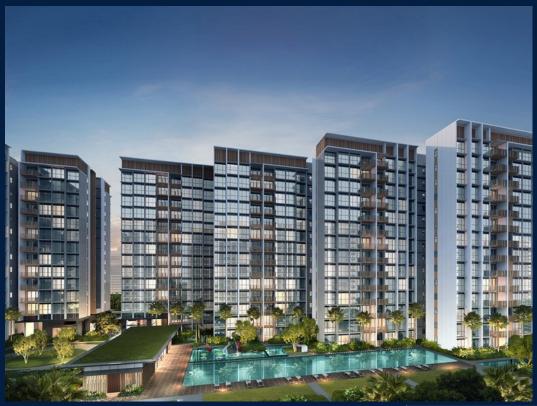

# **RESIDENTIAL - EXECUTIVE CONDO**

31 YISHUN CLOSE, SINGAPORE 769341

**LISTING ID:** SGLD34534194 TENURE: LEASEHOLD 99

TITLE: N/A

SIZE BUILT-UP: 969SQFT (90SQM) SIZE LAND: 5.316AC (2.151HA)

■ NO. OF FLOORS: 14

### **NORTH GAIA**

Executive Condo for Sale: Partially furnished, 3 bedroom, 2 bathroom. Completion in 2027, this corner unit is in original condition. Tenure: Leasehold 99 Located in Singapore's district D27 near Sembawang, Yishun in the area Far North (North region).