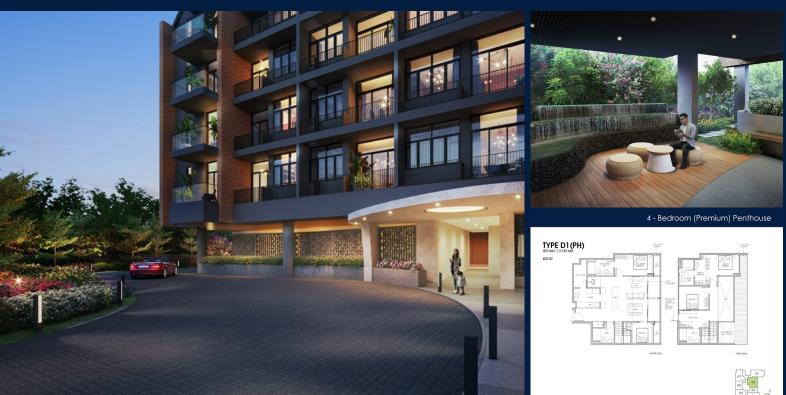

#### 99, STILL ROAD, EAST COAST, MARINE PARADE, SINGAPORE 423989

LISTING ID: TENURE: TITLE: SIZE BUILT-UP: SIZE LAND: NO. OF FLOORS: FLOOR/LEVEL: BED ROOMS: BATH ROOMS: MAIDS ROOMS: PARKING SPACES: LAYOUT TYPE: FACING: VIEWING: SELLING PRICE: COMPLETION YEAR:

# **CLAYDENCE**

Condominium for Sale: Partially furnished, 4 bedroom, 4 bathroom. Completion in 2025, this penthouse unit is in original condition. Tenure: Freehold Located in Singapore's district D15 near East Coast, Marine Parade in the area East Coast (Central region).