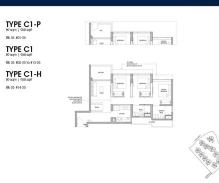

■ NO. OF FLOORS: 14

■ FLOOR/LEVEL: 8 - MIDDLE FLOOR

■ BED ROOMS: 3
■ BATH ROOMS: 2
■ MAIDS ROOMS: N/A
■ PARKING SPACES: N/A

■ LAYOUT TYPE: REGULAR

■ FACING: N/A
■ VIEWING: OTHER

■ SELLING PRICE: CALL FOR PRICE

#### **NORTH GAIA**

Executive Condo for Sale: Partially furnished, 3 bedroom, 2 bathroom. Completion in 2027, this unit is in original condition. Tenure: Leasehold 99 Located in Singapore's district D27 near Sembawang, Yishun in the area Far North (North region).